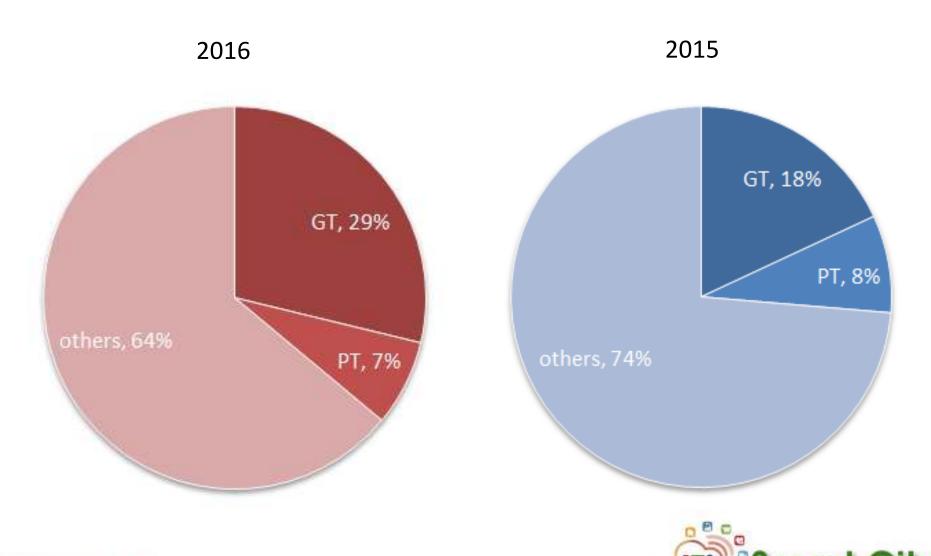

5    | 403,958 | -49% | 2,707,676  | 5    |         |     |            |                |
| 6    | 519,048 | -9%  | 3,226,724  | 6    |         |     |            |                |
| 7    | 518,708 | 5%   | 3,745,432  | 7    |         |     |            |                |
| 8    | 573,609 | 3%   | 4,319,041  | 8    |         |     |            |                |
| 9    | 780,242 | 47%  | 5,099,283  | 9    |         |     |            |                |
| 10   | 723,757 | 39%  | 5,823,040  | 10   |         |     |            |                |
| 11   | 836,435 | 70%  | 6,659,475  | 11   |         |     |            |                |
| 12   | 984,162 | 84%  | 7,643,637  | 12   |         |     |            |                |



### Quarterly Revenue & Gross Margin





# Revenue by Client



### Revenue by Region





# **Revenue by Product Lines**

2016 2015





#### Cash Dividend from 2006 to 2016