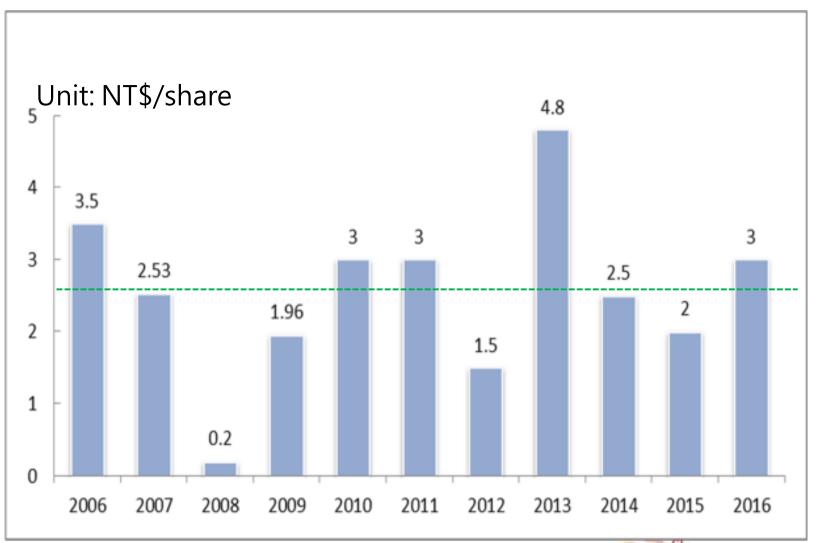

| 3,226,724  | 6    |         |     |            |                |
| 7    | 518,708 | 5%   | 3,745,432  | 7    |         |     |            |                |
| 8    | 573,609 | 3%   | 4,319,041  | 8    |         |     |            |                |
| 9    | 780,242 | 47%  | 5,099,283  | 9    |         |     |            |                |
| 10   | 723,757 | 39%  | 5,823,040  | 10   |         |     |            |                |
| 11   | 836,435 | 70%  | 6,659,475  | 11   |         |     |            |                |
| 12   | 984,162 | 84%  | 7,643,637  | 12   |         |     |            |                |



### Quarterly Revenue & Gross Margin





# Revenue by Client



### Revenue by Region





# **Revenue by Product Lines**

2016 2015





#### Cash Dividend from 2006 to 2016