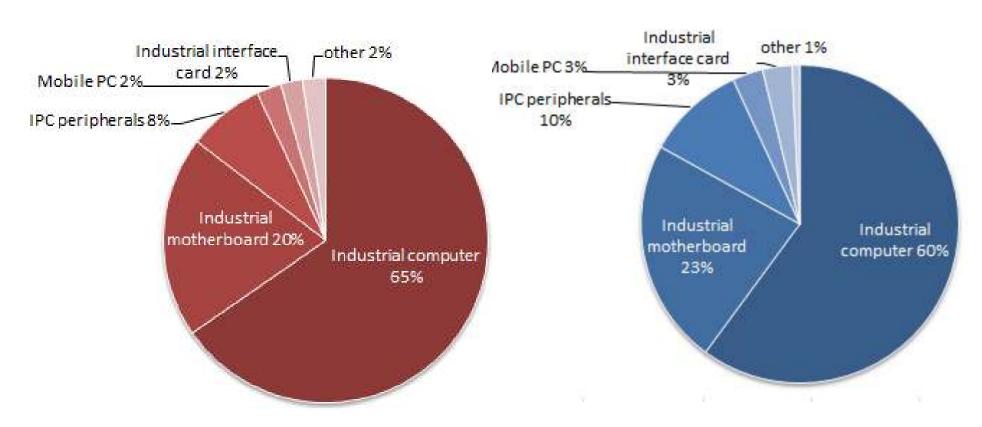

|
| 6    | 519,048 | -9%  | 3,226,724  | 6    |         |     |            |                |
| 7    | 518,708 | 5%   | 3,745,432  | 7    |         |     |            |                |
| 8    | 573,609 | 3%   | 4,319,041  | 8    |         |     |            |                |
| 9    | 780,242 | 47%  | 5,099,283  | 9    |         |     |            |                |
| 10   | 723,757 | 39%  | 5,823,040  | 10   |         |     |            |                |
| 11   | 836,435 | 70%  | 6,659,475  | 11   |         |     |            |                |
| 12   | 984,162 | 84%  | 7,643,637  | 12   |         |     |            |                |



### Quarterly Revenue & Gross Margin





# Revenue by Client



### Revenue by Region





# **Revenue by Product Lines**

2016 2015





#### Cash Dividend from 2006 to 2016