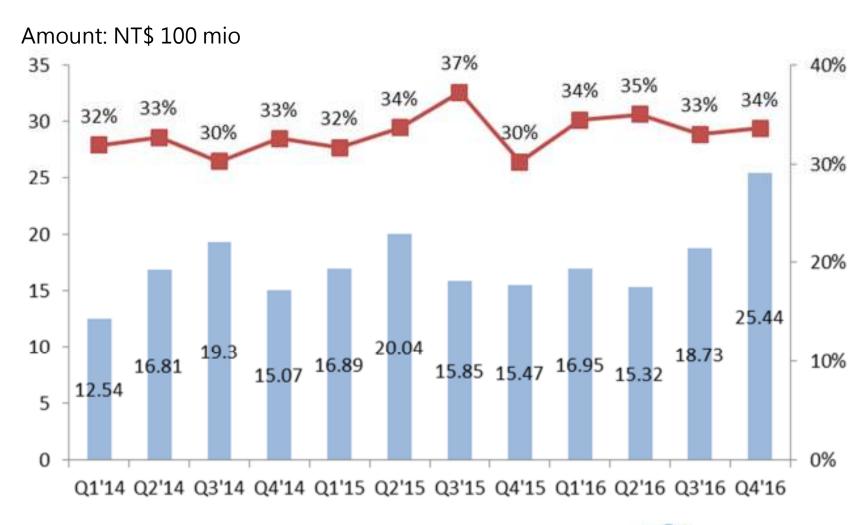

|                |
| 5    | 403,958 | -49% | 2,707,676  | 5    |         |     |            |                |
| 6    | 519,048 | -9%  | 3,226,724  | 6    |         |     |            |                |
| 7    | 518,708 | 5%   | 3,745,432  | 7    |         |     |            |                |
| 8    | 573,609 | 3%   | 4,319,041  | 8    |         |     |            |                |
| 9    | 780,242 | 47%  | 5,099,283  | 9    |         |     |            |                |
| 10   | 723,757 | 39%  | 5,823,040  | 10   |         |     |            |                |
| 11   | 836,435 | 70%  | 6,659,475  | 11   |         |     |            |                |
| 12   | 984,162 | 84%  | 7,643,637  | 12   |         |     |            |                |



### Quarterly Revenue & Gross Margin





# Revenue by Client



### Revenue by Region





# **Revenue by Product Lines**

2016 2015





#### Cash Dividend from 2006 to 2016