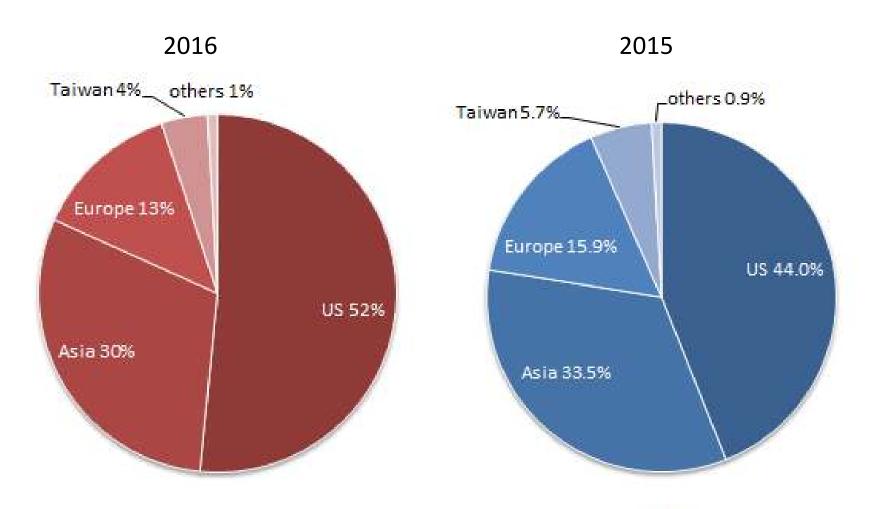

,707,676  | 5    |         |     |            |                |
| 6    | 519,048 | -9%  | 3,226,724  | 6    |         |     |            |                |
| 7    | 518,708 | 5%   | 3,745,432  | 7    |         |     |            |                |
| 8    | 573,609 | 3%   | 4,319,041  | 8    |         |     |            |                |
| 9    | 780,242 | 47%  | 5,099,283  | 9    |         |     |            |                |
| 10   | 723,757 | 39%  | 5,823,040  | 10   |         |     |            |                |
| 11   | 836,435 | 70%  | 6,659,475  | 11   |         |     |            |                |
| 12   | 984,162 | 84%  | 7,643,637  | 12   |         |     |            |                |



### Quarterly Revenue & Gross Margin





# Revenue by Client



### Revenue by Region





# **Revenue by Product Lines**

2016 2015





#### Cash Dividend from 2006 to 2016