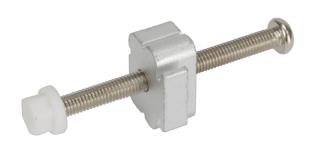

## PK-S24M

A set of Panel Mounting Kit is composed of a clamp and screw

## **Features**

Maritime Panel Mounting Kit

x12