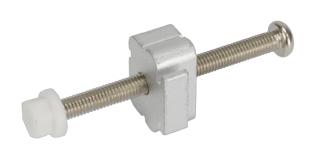

## PK-S19M

A set of Panel Mounting Kit is composed of a clamp and screw

## **Features**

Maritime Panel Mounting Kit

x11