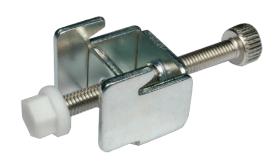

# FPK-14

A set of Panel Mounting Kit is composed of a clamp and screw

### **Features**

Panel Mounting Kit

x11