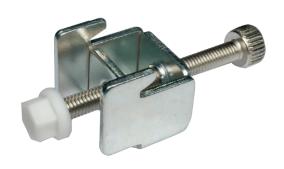

#### 週邊設備 > 安裝套件與支架

# FPK-12

A set of Panel Mounting Kit is composed of a clamp and screw

### **Features**

Panel Mounting Kit



х9

## Specifications

| Dimensions   |                                        |
|--------------|----------------------------------------|
| Dimensions   | 222 x 432 x 252 mm                     |
| Material     |                                        |
| Material     | SPCC                                   |
| Weight       |                                        |
| Weight       | 3.12 Kg                                |
| Key Features |                                        |
| Key Features | 9 mounting kits for PPC-F15D, PPC-F15C |

### Ordering Information

| FPK-12-R10 | FLEX-PLKIT-F15/PPC-F15C panel mount kit, silver color, R10 |
|------------|------------------------------------------------------------|
|------------|------------------------------------------------------------