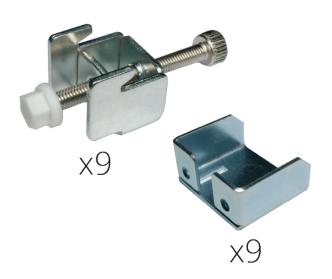

# FPK-01

A set of Panel Mounting Kit is composed of a clamp and screw

### **Features**

Panel Mounting Kit