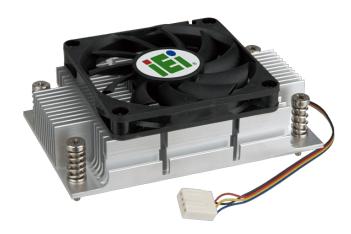

## CF-1150SF

IEI customized cooler for LGA1150 Intel CPU, RoHS

## Specifications

| CPU Solution          |                                                   |  |
|-----------------------|---------------------------------------------------|--|
| CPU Solution          | Intel Core i7/i5                                  |  |
| Socket Solution       |                                                   |  |
| Socket Solution       | LGA1150/LGA1151                                   |  |
| Dimensions            |                                                   |  |
| Dimensions            | 107*70*35mm                                       |  |
| Material              |                                                   |  |
| Material              | Al                                                |  |
| Bearing Type          |                                                   |  |
| Bearing Type          | Two-Ball                                          |  |
| Capability (Watt)     |                                                   |  |
| Capability (Watt)     | 54W                                               |  |
| Fan Speed (RPM)       |                                                   |  |
| Fan Speed (RPM)       | 4500                                              |  |
| Noise Level (dBA)     |                                                   |  |
| Noise Level (dBA)     | 39                                                |  |
| Life Expectancy (hrs) |                                                   |  |
| Life Expectancy (hrs) | 50000                                             |  |
| Weight                |                                                   |  |
| Weight                | 220g                                              |  |
| Key Features          |                                                   |  |
| Key Features          | IEI customized cooler for LGA1150 Intel CPU, RoHS |  |
|                       |                                                   |  |