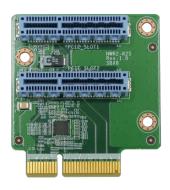

#### **Features**

PCIe x4 to two PCIe x2,the right side

### Specifications

| Physical Characteristics |                        |  |
|--------------------------|------------------------|--|
| Dimensions (LxWxH) (mm)  | 55 mm * 60 mm          |  |
| I/O Interface            |                        |  |
| Expansion                | 2 x PCIe x4 x2 signal  |  |
| Environment              |                        |  |
| Operating Temperature    | 0°C~60°C               |  |
| Storage Temperature      | -30°C~70°C             |  |
| Humidity                 | 5 ~ 95% non-condensing |  |
| Card Slot Interface      |                        |  |
| PCIe                     | PCIe x4                |  |