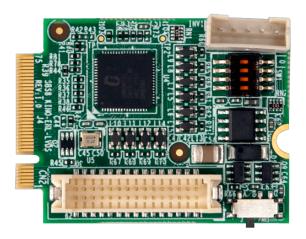

# iDPM-LVDS

eDP to LVDS Connector converter board (Only for iEi iDPM slot)

#### **Features**

- » eDP to LVDS output
- » Support up to 1920 x 1200 resolution
- » Only for iEi iDPM slot

## Specifications

| Dhysical Characteristics |                                                  |  |
|--------------------------|--------------------------------------------------|--|
| Physical Characteristics |                                                  |  |
| Dimensions (LxWxH) (mm)  | 40 mm x 30 mm                                    |  |
| I/O Interface            |                                                  |  |
| Display Output           | 1 x LVDS: 24-bit dual-channel, up to 1920 x 1200 |  |
| Power                    |                                                  |  |
| Power Supply             | On board 3.3V ~ 12V                              |  |
| Environment              |                                                  |  |
| Operating Temperature    | 0°C – 60°C                                       |  |
| Humidity                 | 5% ~ 95%, non-condensing                         |  |
| Certifications           |                                                  |  |
| Safety & EMC             | CE/FCC compliant                                 |  |