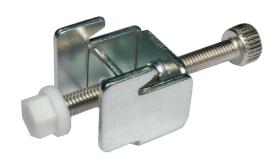

## FPK-14

A set of Panel Mounting Kit is composed of a clamp and screw

## **Features**

Panel Mounting Kit

x11