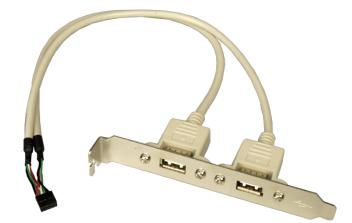

# CB-USB02A-RS

USB cable

## Specifications

| General          |                                                |
|------------------|------------------------------------------------|
| Output Connector | Board side: 1 x 8-pin (2x4) connector (2.0 mm) |
|                  | Device side: 2 x USB with I/O bracket          |
| Dimensions       |                                                |
| Dimensions       | Length: 30 cm                                  |