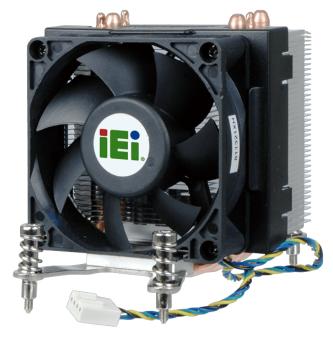

## CF-1150SA

IEI customized cooler for LGA1150 Intel CPU, RoHS

## Specifications

| CPU Solution          |                                                   |
|-----------------------|---------------------------------------------------|
| CPU Solution          | Intel Core i7/i5                                  |
| Socket Solution       |                                                   |
| Socket Solution       | LGA1150/LGA1151                                   |
| Dimensions            |                                                   |
| Dimensions            | 83*83*57mm                                        |
| Material              |                                                   |
| Material              | Al                                                |
| Bearing Type          |                                                   |
| Bearing Type          | Ball and Sleeve                                   |
| Capability (Watt)     |                                                   |
| Capability (Watt)     | 95W                                               |
| Fan Speed (RPM)       |                                                   |
| Fan Speed (RPM)       | 4200                                              |
| Noise Level (dBA)     |                                                   |
| Noise Level (dBA)     | 40                                                |
| Life Expectancy (hrs) |                                                   |
| Life Expectancy (hrs) | 40000                                             |
| Weight                |                                                   |
| Weight                | 330g                                              |
| Key Features          |                                                   |
| Key Features          | IEI customized cooler for LGA1150 Intel CPU, RoHS |
|                       |                                                   |