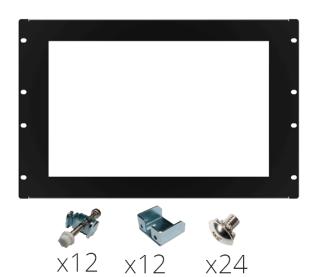

#### Standard 19" Rack Mount Kit for DM-FW15A

### Features

Rack Mount Kit

## Specifications

| Dimensions   |                                                            |
|--------------|------------------------------------------------------------|
| Dimensions   | 482x308x17 (LxWxD mm)                                      |
| Material     |                                                            |
| Material     | SECC for rack mount bracket and SPCC for supporting frames |
| Weight       |                                                            |
| Weight       | 3.12 Кg                                                    |
| Color        |                                                            |
| Color        | PMS BLACK C (Small Texture)                                |
| Key Features |                                                            |
| Key Features | Standard 19" Rack Mount Kit for DM-FW15A                   |