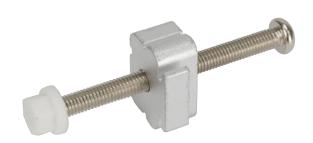

## PK-S19M

A set of Panel Mounting Kit is composed of a clamp and screw

## **Features**

Maritime Panel Mounting Kit

x11