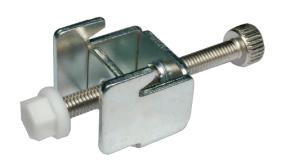

Peripherals > Mounting kits & Stands

## FPK-12

A set of Panel Mounting Kit is composed of a clamp and screw

## **Features**

Panel Mounting Kit



x9

## Specifications

| Dimensions   |                                        |
|--------------|----------------------------------------|
| Dimensions   | 222 x 432 x 252 mm                     |
| Material     |                                        |
| Material     | SPCC                                   |
| Weight       |                                        |
| Weight       | 3.12 Kg                                |
| Key Features |                                        |
| Key Features | 9 mounting kits for PPC-F15D, PPC-F15C |

## Ordering Information

| FPK-12-R10 | FLEX-PLKIT-F15/PPC-F15C panel mount kit, silver color, R10 |
|------------|------------------------------------------------------------|
|------------|------------------------------------------------------------|