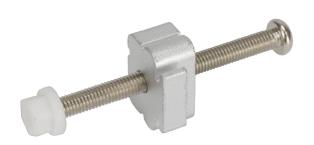

## PK-S24M

A set of Panel Mounting Kit is composed of a clamp and screw

## **Features**

Maritime Panel Mounting Kit

x12