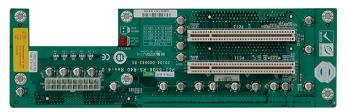

## PCI-5SD6

2U chassis backplane with four PCI slots

## **Features**

- » 6 x PCI Slot L2+R2
- » Support ATX mode

## Specifications

| I/O Interface |                    |
|---------------|--------------------|
| Expansion     | 6 x PCI Slot L2+R2 |
| Power         |                    |
| Power Supply  | Support ATX mode   |