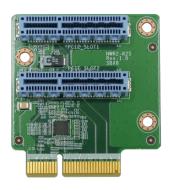

#### **Features**

PCIe x4 to two PCIe x2,the right side

## Specifications

| Physical Characteristics |                        |  |
|--------------------------|------------------------|--|
| Dimensions (LxWxH) (mm)  | 55 mm * 60 mm          |  |
| I/O Interface            |                        |  |
| Expansion                | 2 x PCIe x4 x2 signal  |  |
| Environment              |                        |  |
| Operating Temperature    | 0°C~60°C               |  |
| Storage Temperature      | -30°C~70°C             |  |
| Humidity                 | 5 ~ 95% non-condensing |  |
| Card Slot Interface      |                        |  |
| PCIe                     | PCIe x4                |  |