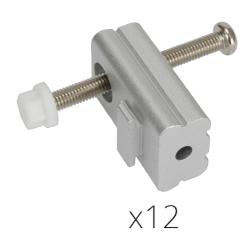

## PK-S24A

A set of Panel Mounting Kit is composed of a clamp and screw

## **Features**

Maritime Panel Mounting Kit

## Specifications

| Dimensions   |                           |
|--------------|---------------------------|
| Dimensions   | 222 x 432 x 252 mm        |
| Material     |                           |
| Material     | Aluminum                  |
| Weight       |                           |
| Weight       | 3.12 Kg                   |
| Key Features |                           |
| Key Features | 12 mounting kits for S24A |