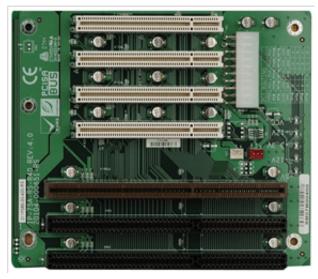

## IP-7SA-RS

7-slot backplane with three PCI slots and two ISA slots

## Specifications

| Chassis         |           |
|-----------------|-----------|
| Chassis         | PAC-700G  |
|                 | PAC-1700G |
| Expansion Slots |           |
| ISA Slot        | 2         |
| PCI Slot        | 4         |
| PSU Type        |           |
| PSU Type        | ATX       |
| Total Slot      |           |
| Total Slot      | 7         |